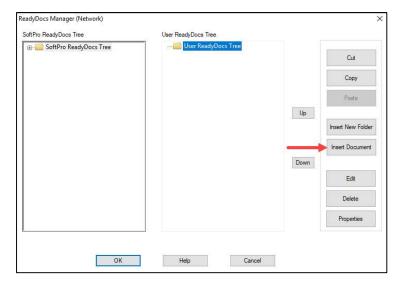

Add custom folders to the User ReadyDocs Tree by clicking the Insert New Folder button.

Add custom-made documents that are not in the **SoftPro ReadyDocs Tree** to the **User ReadyDocs Tree** by clicking the **Insert Document** button.