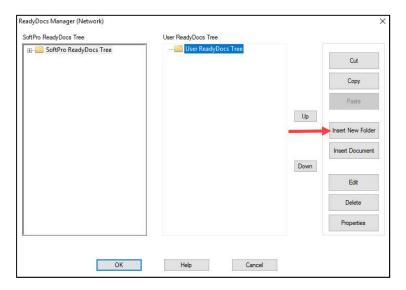

Add custom folders to the User ReadyDocs Tree by clicking the Insert New Folder button.

Add custom-made documents that are not in the **SoftPro ReadyDocs Tree** to the **User ReadyDocs Tree** by clicking the **Insert Document** button.