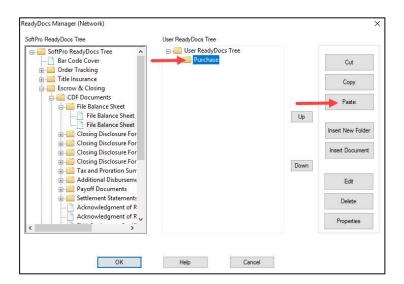

2. Select the User ReadyDocs Tree or the custom folder you wish to add the document to and click Paste.

You can also copy folders and documents from the SoftPro ReadyDocs Tree by dragging and dropping them into the User ReadyDocs Tree.