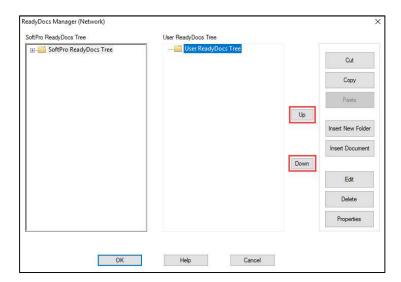

Sales & Service: 800-848-0143
Email: sales@softprocorp.com

• Web: www.softprocorp.com

The structure of the **User ReadyDocs Tree** is entirely up to the user. The documents and folders you add to the **User ReadyDocs Tree** can be organized in any fashion using the **Up** and **Down** buttons.