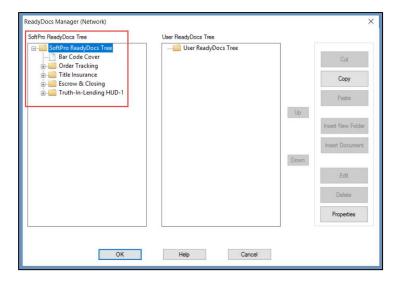

The left side of the ReadyDocs Manager contains the SoftPro ReadyDocs Tree. The SoftPro ReadyDocs Tree contains all of the ReadyDocs that come with ProForm. The structure of the tree - the names, contents, and location of folders - cannot be edited by the user.

Sales & Service: 800-848-0143Email: sales@softprocorp.com

• Web: www.softprocorp.com

The right side of the **ReadyDocs Manager** contains the **User ReadyDocs Tree**. The User tree is completely customizable.