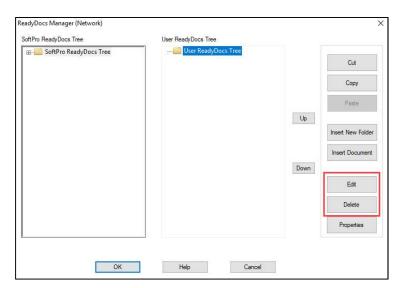

Change names of documents or folders in the **User ReadyDocs Tree** using the **Edit** button. Delete unwanted documents or folders from the **User ReadyDocs Tree** using the **Delete** button.