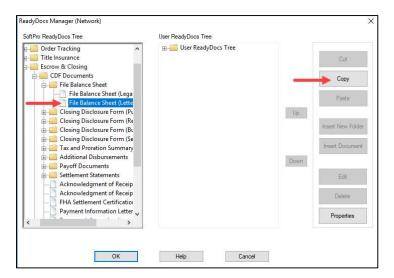

Sales & Service: 800-848-0143 Email: sales@softprocorp.com

Web: www.softprocorp.com

You can also add documents and folders to the User ReadyDocs Tree by copying them from the SoftPro ReadyDocs Tree.

Select the folder or document in the Softpro ReadyDocs Tree you wish to copy and click Copy.

2. Select the User ReadyDocs Tree or the custom folder you wish to add the document to and click Paste.

You can also copy folders and documents from the SoftPro ReadyDocs Tree by dragging and dropping them into the User ReadyDocs Tree.