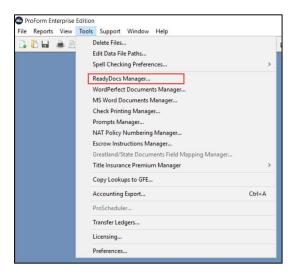

## How to Edit/Organize the User ReadyDocs Tree

The User ReadyDocs Tree is completely customizable. The User ReadyDocs Tree is organized in the ReadyDocs Manager. To access the ReadyDocs Manager, select Tools >ReadyDocs Manager from the ProForm menu bar.